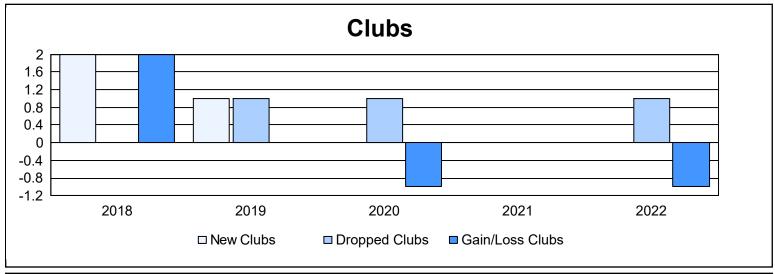

District 111 N As of June 2022 Cumulative

| Year      | New<br>Clubs | Dropped<br>Clubs | Gain/<br>Loss<br>Clubs | New<br>Members | Charter<br>Members | Reinstate<br>Members | Transfer<br>Members | Total<br>Member<br>Added | Total<br>Members<br>Dropped | Gain/<br>Loss<br>Members |
|-----------|--------------|------------------|------------------------|----------------|--------------------|----------------------|---------------------|--------------------------|-----------------------------|--------------------------|
| 2017-2018 | 2            | 0                | 2                      | 146            | 43                 | 3                    | 8                   | 200                      | 225                         | -25                      |
| 2018-2019 | 1            | 1                | 0                      | 110            | 20                 | 4                    | 14                  | 148                      | 161                         | -13                      |
| 2019-2020 | 0            | 1                | -1                     | 131            | 1                  | 5                    | 15                  | 152                      | 223                         | -71                      |
| 2020-2021 | 0            | 0                | 0                      | 74             | 0                  | 1                    | 16                  | 91                       | 158                         | -67                      |
| 2021-2022 | 0            | 1                | -1                     | 120            | 0                  | 1                    | 23                  | 144                      | 193                         | -49                      |
| Average   | 1            | 1                | 0                      | 116            | 13                 | 3                    | 15                  | 147                      | 192                         | -45                      |